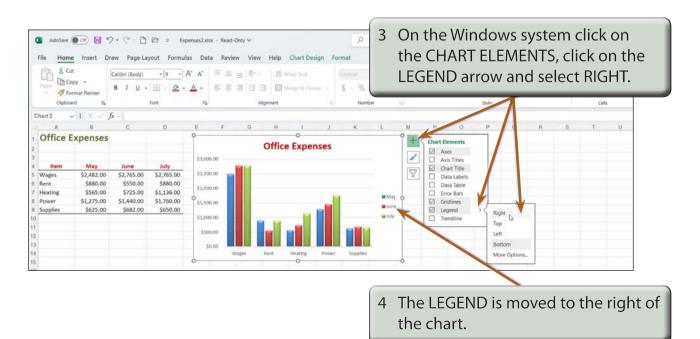

## **B** Moving the Legend

The LEGEND would look better at the right of the chart in this case.

- 1 On the Macintosh system open the CHART DESIGN tab, click on the ADD CHART ELEMENT icon, highlight LEGEND and select RIGHT.
- 2 On the Windows system click on the CHART AREA to reselect the chart.